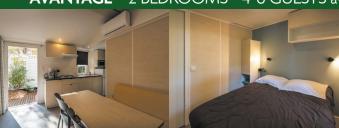

## AVANTAGE® 2 BEDROOMS - 4-6 GUESTS average plot size 140m<sup>2</sup>

#### **ACCOMMODATION COMPRISING:**

- 1 bedroom with double bed (140x190cm)
- 1 bedroom with 2 single beds (80x190cm)
- 1 fitted kitchen with table, bench and chairs
- 1 bathroom with shower and sink
- 1 separate toilet
- 1 garden-level terrace with table and benches

Mobile home average size: 29.16m<sup>2</sup> or 31.07m<sup>2</sup>