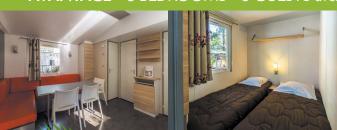

# AVANTAGE® 3 BEDROOMS - 6 GUESTS average plot size 150m<sup>2</sup>

### **ACCOMMODATION COMPRISING:**

- 1 bedroom with double bed (140x190cm)
  2 bedrooms with 2 single beds (80x190cm)
  1 fitted kitchen with table, bench and chairs
- 1 separate toilet
- 1 garden-level terrace with table and benches

Mobile home average size: 2 9.20m² or 29.70m² or 31.50m²

The floor plan may differ according to the model, please