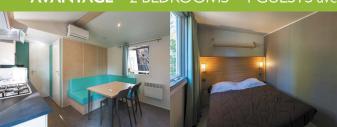

#### **ACCOMMODATION COMPRISING:**

- 1 bedroom with double bed (140x190cm)
- 1 fitted kitchen with table, bench

1 separate toilet
 Mobile home average size: 27.30m²

 1 garden-level terrace with table and benches

#### **ACCOMMODATION COMPRISING:**

- 1 bedroom with double bed (140x190cm)
- 1 bedroom with 2 single beds (80x190cm)
- 1 fitted kitchen with table, bench and chairs
- 1 bathroom with shower and sink
- 1 separate toilet
- 1 garden-level terrace with table and benches