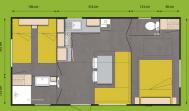

**AVERAGE PLOT SIZE** 

2-3 SEPARATE **BEDROOMS** 















130M<sup>2</sup> - 150M<sup>2</sup>

# THE HOLIDAY ESSENTIAL

Our "Avantage®" mobile homes are spacious, air-conditioned and offer all the essentials you need for a quality holiday. The exterior features a garden-level terrace with a table, awning, benches and sun loungers, nestling in beautiful vegetation for guaranteed tranquillity. Minimum 2 nights except Ascension weekend and July-August.

## AVANTAGE® 2 BEDROOMS - 4 GUESTS average plot size 130m<sup>2</sup>



#### **ACCOMMODATION COMPRISING:**

- 1 bedroom with double bed (140x190cm)
- 1 fitted kitchen with table, bench



1 separate toilet
 Mobile home average size: 27.30m²

 1 garden-level terrace with table and benches

 The floor plan may differ according to the model please refer to our website.

## AVANTAGE® 2 BEDROOMS - 4-6 GUESTS average plot size 140m<sup>2</sup>



#### **ACCOMMODATION COMPRISING:**

- 1 bedroom with double bed (140x190cm)
- 1 bedroom with 2 single beds (80x190cm)
- 1 fitted kitchen with table, bench and chairs
- 1 bathroom with shower and sink
- 1 separate toilet
- 1 garden-level terrace with table and benches



Mobile home average size: 29.16m<sup>2</sup> or 31.07m<sup>2</sup>

# AVANTAGE® 3 BEDROOMS - 6 GUESTS average plot size 150m<sup>2</sup>



### **ACCOMMODATION COMPRISING:**

- 1 bedroom with double bed (140x190cm)
  2 bedrooms with 2 single beds (80x190cm)
  1 fitted k