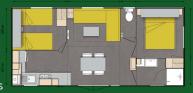

## AVANTAGE® 2 BEDROOMS - 4-6 GUESTS average plot size 140m<sup>2</sup>

#### **ACCOMMODATION COMPRISING:**

- 1 bedroom with double bed (140x190cm)
- 1 bedroom with 2 single beds (80x190cm)
- 1 fitted kitchen with table, bench and chairs
- 1 bathroom with shower and sink
- 1 separate toilet
- 1 garden-level terrace with table and benches

Mobile home average size: 29.16m<sup>2</sup> or 31.07m<sup>2</sup>