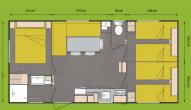

# AVANTAGE® 3 BEDROOMS - 6 GUESTS average plot size 150m<sup>2</sup>

### **ACCOMMODATION COMPRISING:**

- 1 bedroom with double bed (140x190cm)
  2 bedrooms with 2 single beds (80x190cm)
  1 fitted kitchen with table, bench and chairs
- 1 separate toilet
- 1 garden-level terrace with table and benches

Mobile home average size: 2 9.20m² or 29.70m² or 31.50m²

The floor plan may differ according to the model, please