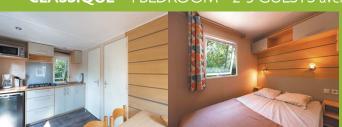

## CLASSIQUE® 2 BEDROOMS - 4 GUESTS average plot size 130m<sup>2</sup>

#### **ACCOMMODATION COMPRISING:**

- 1 bedroom with double bed (140x190cm)
- 1 bedroom with 2 single beds (80x190cm)
- 1 fitted kitchen with table, bench and chairs
- 1 bathroom with shower and sink
- 1 separate toilet
- 1 garden-level terrace with table and benches