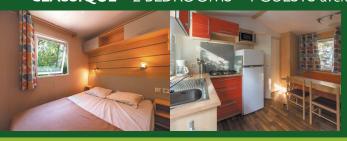

## CLASSIQUE® 2 BEDROOMS - 4 GUESTS average plot size 130m<sup>2</sup>

#### **ACCOMMODATION COMPRISING:**

- 1 bedroom with double bed (140x190cm)
- 1 bedroom with 2 single beds (80x190cm)
- 1 fitted kitchen with table, bench and chairs
- 1 bathroom with shower and sink
- 1 separate toilet
- 1 garden-level terrace with table and benches

Mobile home average size: 22.9m<sup>2</sup>