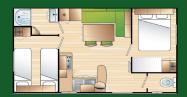

## CLASSIQUE® 2 BEDROOMS - 4 GUESTS average plot size 130m<sup>2</sup>

#### **ACCOMMODATION COMPRISING:**

- 1 bedroom with double bed (140x190cm)
- 1 bedroom with 2 single beds (80x190cm)
- 1 fitted kitchen with table, bench and chairs
- 1 bathroom with shower and sink
- 1 separate toilet
- 1 garden-level terrace with table and benches

Mobile home average size: 22.9m<sup>2</sup>