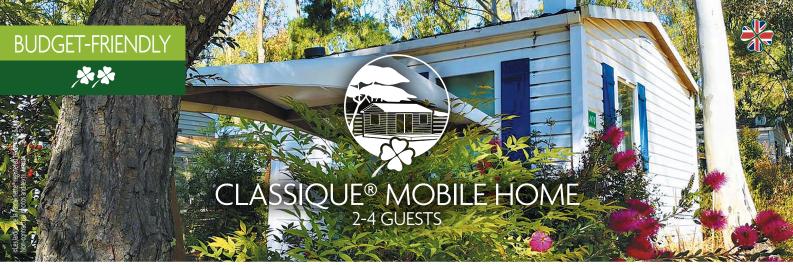

# BUDGET-FRIENDLY CAMPING

Our "Classique®" mobile homes offer great value for money, with lots more outdoor space than you'll find elsewhere. Couples or single parents will enjoy the 1-bedroom option for 2-3 guests, while larger families or groups will want to try out the 2-bedroom model or large 2-bedroom option for 4-6 guests. Each mobile home features a fitted kitchen, bathroom with shower and toilet, and outdoor area with a garden-level terrace complete with table and benches, nestling in gorgeous vegetation. Minimum 2 nights except Ascension weekend and July-August.

## CLASSIQUE® 2 BEDROOMS - 4 GUESTS average plot size 130m<sup>2</sup>