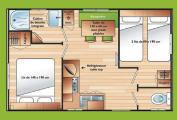

## CLASSIOUE® 2 BEDROOMS - 4-6 GUESTS average plot size 140m<sup>2</sup>

#### **ACCOMMODATION COMPRISING:**

- 1 bedroom with 2 single beds (80x190cm)
  1 living room with sofa bed

- 1 separate toilet
- 1 garden-level terrace with table and benches