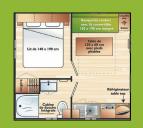

## CLASSIQUE® 2 BEDROOMS - 4 GUESTS average plot size 130m<sup>2</sup>

#### **ACCOMMODATION COMPRISING:**

- 1 bedroom with double bed (140x190cm)
- 1 bedroom with 2 single beds (80x190cm)
- 1 fitted kitchen with table, bench and chairs
- 1 bathroom with shower and sink
- 1 separate toilet
- 1 garden-level terrace with table and benches

Mobile home average size: 22.9m<sup>2</sup>