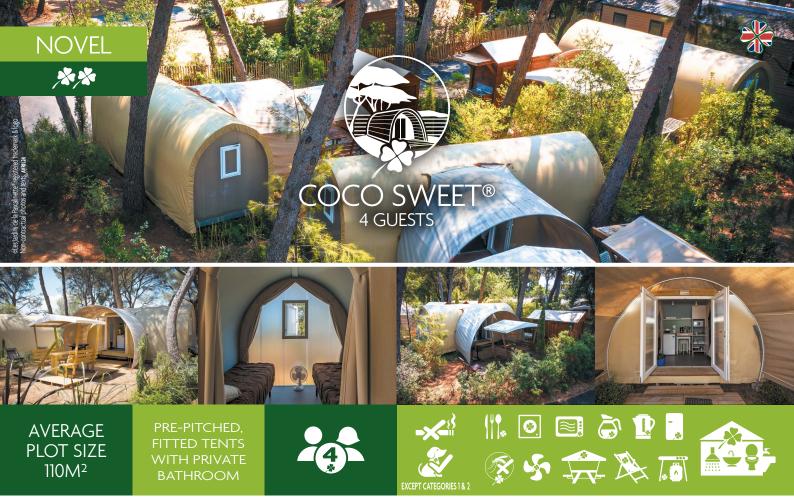

# NOVEL & NATURAL

Up and ready to go, our novel and natural "Coco Sweet<sup>®</sup>" pre-pitched, fitted tents offer the luxury of a private bathroom cabin, plus some of the comfort and practicality of a mobile home (insulation, your own key, crockery, a microwave, kettle, hot plate, small refrigerator and fan), for the promise of a holiday you can enjoy to the full from day 1!

## EACH TENT COMPRISES:

- 1 master bedroom with double bed (140x190cm)
- 1 bedroom with 2 single beds (80x190cm)
- 1 central living area
- 1 garden-level terrace with table and benches
- 1 gas plancha grill

### **EXTERIOR:**

A garden-level terrace with a table, awning, benches, sun loungers and a gas plancha grill for fun get-togethers around a barbecue.

#### PRIVATE WOODEN BATHROOM CABIN

on your pitch, including: 1 sink, 1 shower, 1 toilet + 1 stainless-steel outdoor sink.

French legislation requires a minimum pitch area of 80m². Contrary to most campsites, the CocoSweet® pitches on offer at Les Jardins de La Pascalinette® **measure an average of 110m²!** 