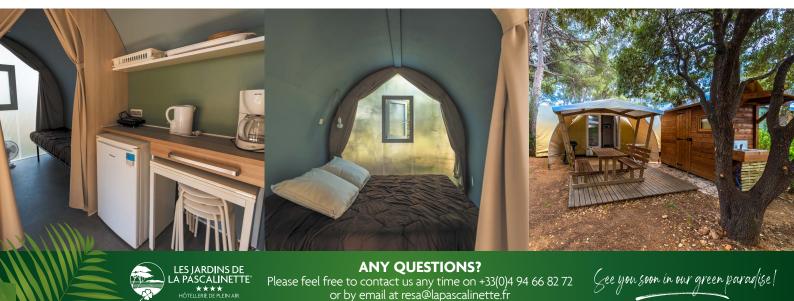

# NOVEL & NATURAL

Up and ready to go, our novel and natural "Coco Sweet<sup>®</sup>" pre-pitched, fitted tents offer the luxury of a private bathroom cabin, plus some of the comfort and practicality of a mobile home (insulation, your own key, crockery, a microwave, kettle, hot plate, small refrigerator and fan), for the promise of a holiday you can enjoy to the full from day 1!

### **EXTERIOR:**

A garden-level terrace with a table, awning, benches, sun loungers and a gas plancha grill for fun get-togethers around a barbecue.