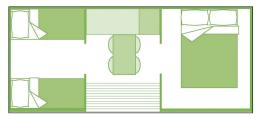

## EACH TENT COMPRISES:

- 1 master bedroom with double bed (140x190cm)
- 1 bedroom with 2 single beds (80x190cm)
- 1 central living area
- 1 garden-level terrace with table and benches
- 1 gas plancha grill

CocoSweet® surface area: 16m<sup>2</sup>