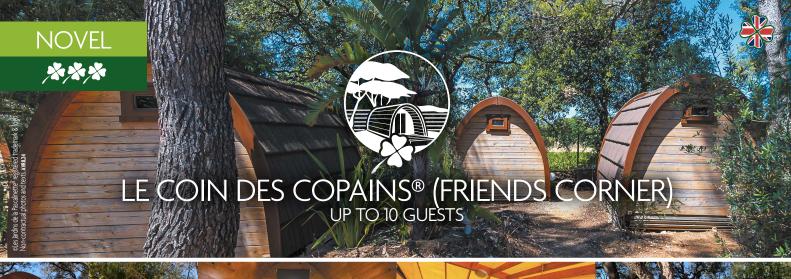

# **NOVEL & NATURAL WITH FRIENDS**

Our "Coin des Copains®" Friends Corner is a truly unique concept! This little private village, set on a 900m² tree-filled plot surrounded by vegetation, comprises 5 gorgeous cabins able to welcome up to 10 guests. The kitchen is set inside a spacious lodge and you benefit from your own sanitary facilities.