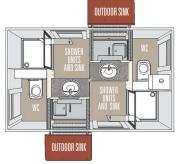

## **PRIVATE SANITARY FACILITIES**

- 2 shower units + sink
- 2 toilets
- 2 outdoor sinks

Cabin size: 6m<sup>2</sup>

Kitchen lodge

Sanitary facilities