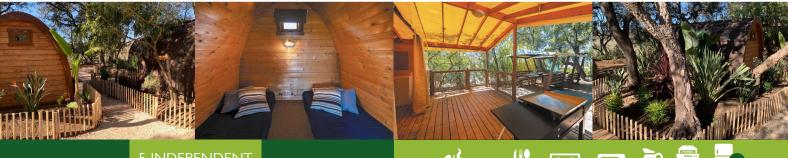

#### **EACH CABIN COMPRISES:**

- 1 bedroom with 2 floor mattresses + mattress covers (80x190cm) They can be pushed together to form a double bed
- 1 outdoor terrace measuring 5m<sup>2</sup> approx, with table and chairs
- Sun lounger

### A SPACIOUS, SHARED KITCHEN WITH:

- Several sinks and worktops
- Several gas burners
- 2 fridge-freezers, storage space
- Kitchen utensils, crockery, etc.
- 1 dishwasher
- 1 gas plancha grill
- Two outdoor tables with benches and awning