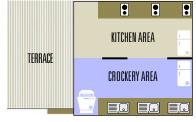

## **KITCHEN LODGE**

### A SPACIOUS, SHARED KITCHEN WITH:

- Several sinks and worktops
- Several gas burners
- 2 fridge-freezers, storage space
- Kitchen utensils, crockery, etc.
- 1 dishwasher
- 1 gas plancha grill
- Two outdoor tables with benches and awning