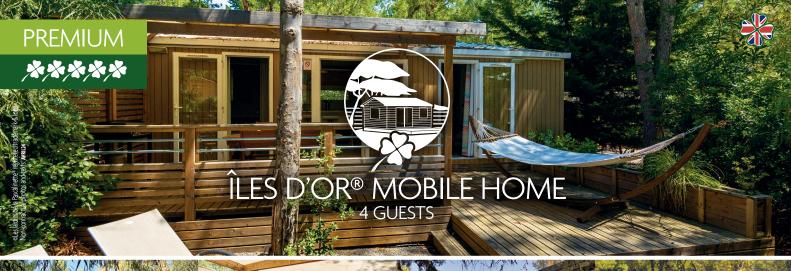

## LUXURY IS SPACE WHEN YOU'RE CAMPING!

Our "Îles d'Or®" premium mobile homes offer all the comfort of fully-fitted interiors and spacious plots (170m² on average), much larger than you'll find elsewhere. Nestling in lush vegetation, they offer a guaranteed tranquil holiday to savour.

## A UNIQUE DESIGN

Featuring a four-sided roof and pretty, cinnamon-coloured cladding, this mobile home comprises:

- 1 master bedroom with queen-size bed (160x200cm)
- 1 bedroom with 2 single beds (80x190cm)
- 1 fitted kitchen with table and chairs, or a kitchen bar with stools
- 2 bathrooms and 2 toilets

## **TWO OUTDOOR TERRACES**

One semi-covered upper terrace (20m²) with table, chairs and a gas plancha grill, and a second garden-level terrace with sun loungers and a hammock.

Mobile home size: 33.20m<sup>2</sup> Terrace size: 20m<sup>2</sup>