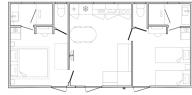

## A UNIQUE DESIGN

Featuring a four-sided roof and pretty, cinnamon-coloured cladding, this mobile home comprises:

- 1 master bedroom with queen-size bed (160x200cm)
- 1 bedroom with 2 single beds (80x190cm)
- 1 fitted kitchen with table and chairs, or a kitchen bar with stools
- 2 bathrooms and 2 toilets

The floor plan may differ according to the model, please refer to our website.

- One FREE wifi connection
- Pod coffee machine, electric kettle, toaster
- **FREE** end-of-stay cleaning + late departure
- Bed & bath linen, pillows and duvets **PROVIDED**
- + mattress cover