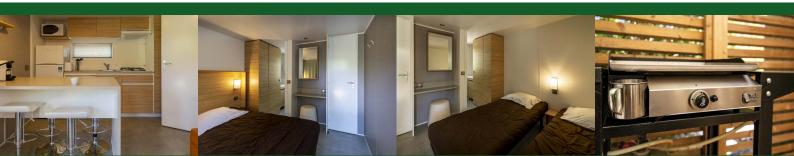

## LUXURY IS SPACE WHEN YOU'RE CAMPING!

Our "Îles d'Or®" premium mobile homes offer all the comfort of fully-fitted interiors and spacious plots (170m² on average), much larger than you'll find elsewhere. Nestling in lush vegetation, they offer a guaranteed tranquil holiday to savour.

## A UNIQUE DESIGN

Featuring a four-sided roof and pretty, cinnamon-coloured cladding, this mobile home comprises:

- 1 master bedroom with queen-size bed (160x200cm)
- 1 bedroom with 2 single beds (80x190cm)
- 1 fitted kitchen with table and chairs, or a kitchen bar with stools
- 2 bathrooms and 2 toilets

## **TWO OUTDOOR TERRACES**

One semi-covered upper terrace (20m²) with table, chairs and a gas plancha grill, and a second garden-level terrace with sun loungers and a hammock.

Mobile home size: 33.20m<sup>2</sup> Terrace size: 20m<sup>2</sup>

The floor plan may differ according to the model, please refer to our website.

- One FREE wifi connection
- Pod coffee machine, electric kettle, toaster
- **FREE** end-of-stay cleaning + late departure
- Bed & bath linen, pillows and duvets **PROVIDED**
- + mattress cover