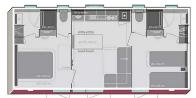

## A UNIQUE DESIGN

Featuring a four-sided roof and pretty, cinnamon-coloured cladding, this mobile home comprises:

- 1 master bedroom with queen-size bed (160x200cm)
- 1 bedroom with 2 single beds (80x190cm)
- 1 fitted kitchen with table and chairs, or a kitchen bar with stools
- 2 bathrooms and 2 toilets

The floor plan may differ according to the model, please refer to our website.

- One FREE wifi connection
- Pod coffee machine, electric kettle, toaster
- **FREE** end-of-stay cleaning + late departure
- Bed & bath linen, pillows and duvets **PROVIDED**
- + mattress cover