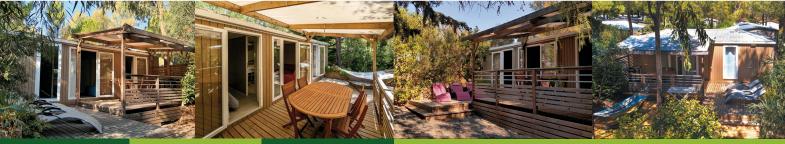

## A UNIQUE DESIGN

Featuring a four-sided roof and pretty, cinnamon-coloured cladding, this mobile home comprises:

- 1 master bedroom with queen-size bed (160x200cm)
- 1 bedroom with 2 single beds (80x190cm)
- 1 fitted kitchen with table and chairs, or a kitchen bar with stools
- 2 bathrooms and 2 toilets

## **TWO OUTDOOR TERRACES**

One semi-covered upper terrace (20m²) with table, chairs and a gas plancha grill, and a second garden-level terrace with sun loungers and a hammock.

Mobile home size: 33.20m<sup>2</sup> Terrace size: 20m<sup>2</sup>