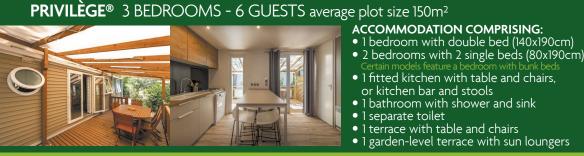

#### ACCOMMODATION COMPRISING:

ACCOMMODATION COMPRISING: • 1 bedroom with double bed (140x190cm)

• 1 terrace with table and chairs

• 1 fitted kitchen with table, bench and chairs • 1 bathroom with shower, sink and toilet

or kitchen bar and stools 1 bathroom with shower and sink

1 bedroom with double bed (140x190cm)

# Mobile home average size: 18.60m<sup>2</sup> Terrace size: 12.5m<sup>2</sup> approx including 7.5m<sup>2</sup> covered.

🕴 🔽 🍴 👪 📑 🏹 🗍

• 1 garden-level terrace with sun loungers

Mobile home average size: 24.50m<sup>2</sup> Size including built-in terrace: 33.20m<sup>2</sup> The floor plan may differ according to the model, please refer to ou