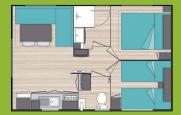

### PRIVILÈGE<sup>®</sup> 2 BEDROOMS - 4 GUESTS average plot size 140m<sup>2</sup>

#### ACCOMMODATION COMPRISING:

ACCOMMODATION COMPRISING: • 1 bedroom with double bed (140x190cm)

• 1 terrace with table and chairs

• 1 fitted kitchen with table, bench and chairs • 1 bathroom with shower, sink and toilet

# Mobile home average size: 18.60m<sup>2</sup> Terrace size: 12.5m<sup>2</sup> approx including 7.5m<sup>2</sup> covered.

🕴 🔽 🍴 👪 📑 🏹 🗍

• 1 garden-level terrace with sun loungers

Mobile home average size: 24.50m<sup>2</sup> Size including built-in terrace: 33.20m<sup>2</sup> The floor plan may differ according to the model, please refer to ou