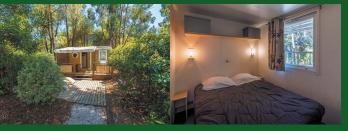

• 1 sofa bed

**PRIVILÉGE**® 1 BEDROOM - 2-3 GUESTS average plot size 120m<sup>2</sup>

#### ACCOMMODATION COMPRISING:

ACCOMMODATION COMPRISING: • 1 bedroom with double bed (140x190cm)

• 1 terrace with table and chairs

• 1 fitted kitchen with table, bench and chairs • 1 bathroom with shower, sink and toilet

or kitchen bar and stools 1 bathroom with shower and sink

1 bedroom with double bed (140x190cm)