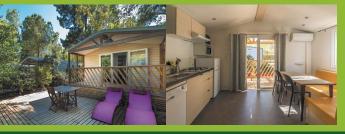

#### ACCOMMODATION COMPRISING:

ACCOMMODATION COMPRISING: • 1 bedroom with double bed (140x190cm)

• 1 terrace with table and chairs

• 1 fitted kitchen with table, bench and chairs • 1 bathroom with shower, sink and toilet

or kitchen bar and stools 1 bathroom with shower and sink

1 bedroom with double bed (140x190cm)

# Mobile home average size: 18.60m<sup>2</sup> Terrace size: 12.5m<sup>2</sup> approx including 7.5m<sup>2</sup> covered.

🕴 🔽 🍴 👪 📑 🏹 🗍

• 1 garden-level terrace with sun loungers

Mobile home average size: 24.50m<sup>2</sup> Size including built-in terrace: 33.20m<sup>2</sup> The floor plan may differ according to the model, please refer to ou