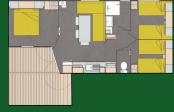

#### ACCOMMODATION COMPRISING:

ACCOMMODATION COMPRISING: • 1 bedroom with double bed (140x190cm)

• 1 terrace with table and chairs

• 1 fitted kitchen with table, bench and chairs • 1 bathroom with shower, sink and toilet

or kitchen bar and stools 1 bathroom with shower and sink

1 bedroom with double bed (140x190cm)

# Mobile home average size: 18.60m<sup>2</sup> Terrace size: 12.5m<sup>2</sup> approx including 7.5m<sup>2</sup> covered.

🕴 🔽 🍴 👪 📑 🏹 🗍

• 1 garden-level terrace with sun loungers

Mobile home average size: 24.50m<sup>2</sup> Size including built-in terrace: 33.20m<sup>2</sup> The floor plan may differ according to the model, please refer to ou