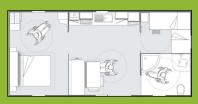

#### ACCOMMODATION COMPRISING:

ACCOMMODATION COMPRISING: • 1 bedroom with double bed (140x190cm)

• 1 terrace with table and chairs

• 1 fitted kitchen with table, bench and chairs • 1 bathroom with shower, sink and toilet

or kitchen bar and stools 1 bathroom with shower and sink

1 bedroom with double bed (140x190cm)

# Mobile home average size: 18.60m<sup>2</sup> Terrace size: 12.5m<sup>2</sup> approx including 7.5m<sup>2</sup> covered.

🕴 🔽 🍴 👪 📑 🏹 🗍

• 1 garden-level terrace with sun loungers

Mobile home average size: 24.50m<sup>2</sup> Size including built-in terrace: 33.20m<sup>2</sup> The floor plan may differ according to the model, please refer to ou