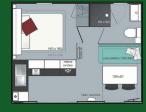

# Mobile home average size: 18.60m<sup>2</sup> Terrace size: 12.5m<sup>2</sup> approx including 7.5m<sup>2</sup> covered.

🕴 🔽 🍴 👪 📑 🏹 🗍

• 1 garden-level terrace with sun loungers

Mobile home average size: 24.50m<sup>2</sup> Size including built-in terrace: 33.20m<sup>2</sup> The floor plan may differ according to the model, please refer to ou

# Mobile home average size: 32m<sup>2</sup> The floor plan may differ according to the model, please refer to our website

LES JARDINS DE LA PASCALINETTE ★★★★ HÔTELLERIE DE PLEIN AIF