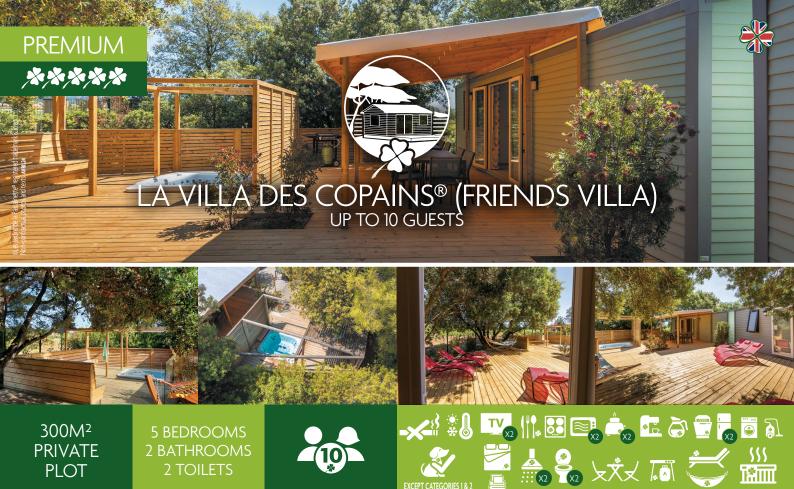

## A PREMIUM HOLIDAY WITH FRIENDS

Our "Villa des Copains®" (Friends Villa) promises a whole new angle on camping with family or friends! This unique, 300m² plot can welcome up to 10 guests in premium conditions and features a spacious wooden terrace complete with jacuzzi. The perfect pick for a dream holiday. **Minimum 4 nights except July & August.** 

## **EXTERIOR**

A large, partially-covered terrace fitted with 2 tables, chairs and a gas plancha grill. Uncovered area featuring an aperitif or reading corner near the private jacuzzi, 6 sun loungers, 1 hammock.