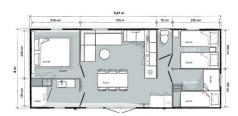

## MOBILE-HOME 2 - 2 BEDROOMS - 4 GUESTS

- 1 bedroom with queen-size bed (160x200cm with Bultex® mattress)
- 1 bedroom with 2 single beds (80x190cm)
- Fitted kitchen with kitchen bar and stools
- 1 bathroom with shower and sink 1 separate toilet Washing machine
- Sheets, pillows and duvets **PROVIDED**

Mobile home average sizes:  $35.30m^2$  and  $29.9m^2$ The floor plan may differ according to the model, please refer to our website.