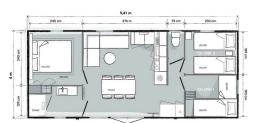

## **MOBILE HOME 1 - 3 BEDROOMS - 6 GUESTS**

- 1 bedroom with queen-size bed (160x200cm with Bultex® mattress)
- 2 bedrooms with 2 single beds (80x190cm), including one with bunk beds
- Fitted kitchen with kitchen bar and stools Dishwasher
- 1 bathroom with shower and sink 1 separate toilet
- Sheets, pillows and duvets **PROVIDED**

Mobile home average sizes:  $35.30m^2$  and  $29.9m^2$ The floor plan may differ according to the model, please refer to our website.