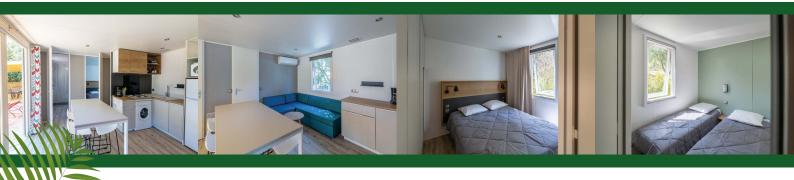

## **MOBILE HOME 1 - 3 BEDROOMS - 6 GUESTS**

- 1 bedroom with queen-size bed (160x200cm with Bultex® mattress)
- 2 bedrooms with 2 single beds (80x190cm), including one with bunk beds
- Fitted kitchen with kitchen bar and stools Dishwasher
- 1 bathroom with shower and sink 1 separate toilet
- Sheets, pillows and duvets **PROVIDED**

## MOBILE-HOME 2 - 2 BEDROOMS - 4 GUESTS

- 1 bedroom with queen-size bed (160x200cm with Bultex® mattress)
- 1 bedroom with 2 single beds (80x190cm)
- Fitted kitchen with kitchen bar and stools
- 1 bathroom with shower and sink 1 separate toilet Washing machine
- Sheets, pillows and duvets **PROVIDED**