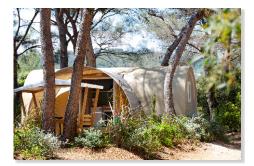

## Coco Sweet®

Pre-mounted, ready-to-use tents for 4 guests! A dream for simplifying your camping holiday.

Novel and fun, the CocoSweet® offers a holiday adventure in a tent with all the comfort of a mobile home (insulated and locked):

Outdoor: terrace with gas plancha, sun loungers, table with benches and sun awning!

In France, the minimum legal plot size is 80 m<sup>2</sup>... Unlike many campsites, here at Camping de La Pascalinette®, the CocoSweet® plots measure 110 m<sup>2</sup> on average!

Superficie du CocoSweet : 16 m²

Just like our other tent spots, the CocoSweet® gives you access to:

- The water park, with its 3 heated pools, paddling pool, slides and water games,
- ✓ All campsite amenities: sanitary block, back-from-the-beach shower, laundry, sporting amenities, boules courts, etc.