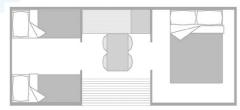

## Coco Sweet®

Pre-mounted, ready-to-use tents for 4 guests! A dream for simplifying your camping holiday.

Novel and fun, the CocoSweet® offers a holiday adventure in a tent with all the comfort of a mobile home (insulated and locked):

- Master bedroom with double bed,
- 2nd bedroom / living room,
- Central living room with:
  - Table,
  - Chairs,
  - Fridge,
  - Kettle,
  - Microwave,
  - Electric coffee maker,
  - Electric hotplate,
  - Crockery...