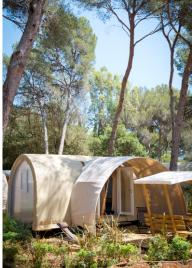

## Coco Sweet®

Pre-mounted, ready-to-use tents for 4 guests! A dream for simplifying your camping holiday.

Novel and fun, the CocoSweet® offers a holiday adventure in a tent with all the comfort of a mobile home (insulated and locked):

Outdoor: terrace with gas plancha, sun loungers, table with benches and sun awning!

In France, the minimum legal plot size is 80 m<sup>2</sup>... Unlike many campsites, here at Camping de La Pascalinette®, the CocoSweet® plots measure 110 m<sup>2</sup> on average!