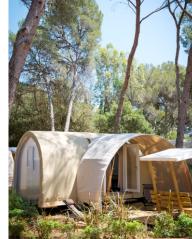

## Coco Sweet®

Pre-mounted, ready-to-use tents for 4 guests! A dream for simplifying your camping holiday.

Novel and fun, the CocoSweet® offers a holiday adventure in a tent with all the comfort of a mobile home (insulated and locked):

Outdoor: terrace with gas plancha, sun loungers, table with benches and sun awning!

In France, the minimum legal plot size is 80 m<sup>2</sup>... Unlike many campsites, here at Camping de La Pascalinette®, the CocoSweet® plots measure 110 m<sup>2</sup> on average!