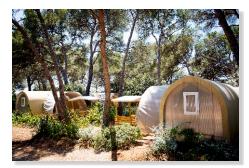

## Coco Sweet®

Pre-mounted, ready-to-use tents for 4 guests! A dream for simplifying your camping holiday.

Novel and fun, the CocoSweet® offers a holiday adventure in a tent with all the comfort of a mobile home (insulated and locked):

Outdoor: terrace with gas plancha, sun loungers, table with benches and sun awning!

In France, the minimum legal plot size is 80 m<sup>2</sup>... Unlike many campsites, here at Camping de La Pascalinette®, the CocoSweet® plots measure 110 m<sup>2</sup> on average!

Superficie du CocoSweet : 16 m²

Just like our other tent spots, the CocoSweet® gives you access to:

- The water park, with its 3 heated pools, paddling pool, slides and water games,
- ✓ All campsite amenities: sanitary block, back-from-the-beach shower, laundry, sporting amenities, boules courts, etc.