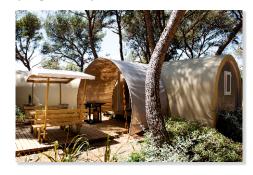

## Coco Sweet®

Pre-mounted, ready-to-use tents for 4 guests! A dream for simplifying your camping holiday.

Novel and fun, the CocoSweet® offers a holiday adventure in a tent with all the comfort of a mobile home (insulated and locked):

- Master bedroom with double bed,
- 2nd bedroom / living room,
- Central living room with:
  - Table,
  - Chairs,
  - Fridge,
  - Kettle,
  - Microwave,
  - Electric coffee maker,
  - Electric hotplate,
  - Crockery...

Outdoor: terrace with gas plancha, sun loungers, table with benches and sun awning!

In France, the minimum legal plot size is 80 m<sup>2</sup>... Unlike many campsites, here at Camping de La Pascalinette®, the CocoSweet® plots measure 110 m<sup>2</sup> on average!