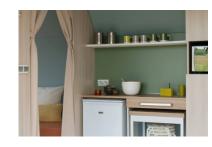

- Master bedroom with double bed,
- 2nd bedroom / living room,
- Central living room with:
  - Table,
  - Chairs,
  - Fridge,
  - Kettle,
  - Microwave,
  - Electric coffee maker,
  - Electric hotplate,
  - Crockery...